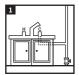

## HOW TO INSTALL SESI

- Step 1 Install in compliance with WRAS installation requirements IRN R120 and R170. Close the stopcock to the incoming cold water mains supply. Check that the water is turned off by opening the nearest cold water tap.
- **Step 2** Position your SESI in a straight section of the pipe, after the stopcock and before the system branches. The SESI must be fitted at least 3m of pipe length away from any appliance it is protecting. Measure the correct length of the model being fitted and mark the pipe. Remove this section taking care that the ends of the pipe are square.
- Step 3 Ensure the ends of the pipe are clean and smooth.
- Step 4 Place your SESI into the gap and connect to the pipe ends using the compression fitting provided. It does not matter which way round the unit is fitted, but ensure the joints are firm.