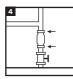

The compression fittings should be tightened using two spanners, one to tighten the nut and the other to prevent the fitting from rotating whilst the nut is being tightened. For normal joint making the nut should be tightened by hand to the following torque settings and then the extra applicable number of turns applied until the joint is leak free:

| 15mm |        | 22mm   |        |
|------|--------|--------|--------|
| 1 Nm | ¼ turn | 2.5 Nm | ¼ turn |

Step 5 Open the stopcock and run the cold tap before checking for any leaks.